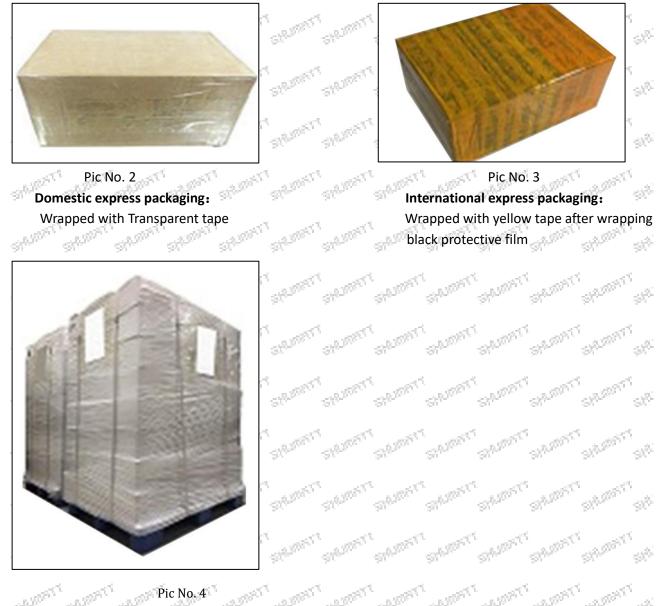

and recycling trays that meet export requirements, and use white wrapping protective film to wrap and bind with cable ties for the outside, such as picture No. 4,

also, the products can be packaged according to customers' requirements.
The packing tray is made of plastic and can be recycled.

Transparent tape, yellow tape, black wrapping protective film, white wrapping protective film are non-degradable materials, please dispose of them properly.

Minors are prohibited from using transparent tape, yellow tape, black wrapping protective film, and white wrapping protective film to avoid personal injury.



Mob/WhatsApp: +86 13410541523 Email : <u>ruby@shumatt.com</u> © 2022 Shenzhen Shumatt Technology Co., Ltd Tel: +8675523215133 Website : www.shumatt.com

STRATIST

 $\mathcal{G}^{(i)}$ 



Pallet Shipping: Use pallet that meet export requirements, and use white wrapping protective film to wrap and bind with cable ties and and a start and the

### 4.0445110290 Injector's Storage Standard

(1) Choose a suitable storage place

1795 The warehouse and cargo yard where the fuel injector is stored should be kept clean and dry, and away from the factory buildings that generate harmful gases and dust; do not mix with acid, alkali, salt and other substances; the storage place should have a good drainage system; the cargo yard should be flattened with gravel or furnace ash etc. to enhance the water permeability of the surface layer to keep the reservoir area dry.  $\otimes^{\mathbb{N}^{|\mathcal{G}|}}$ States

## (2) Strict requirements of warehousing

Strict inspections should be ca