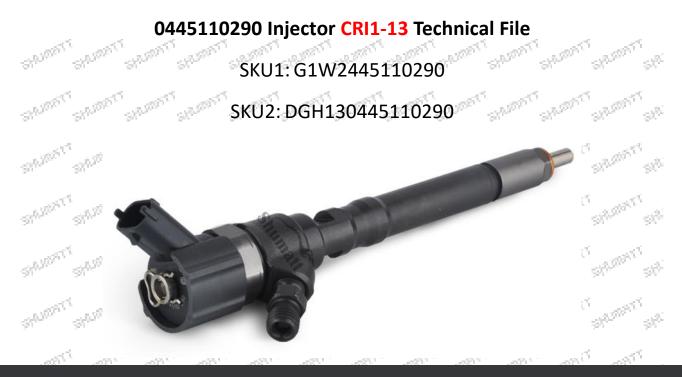

## **SHUMFITT** Shenzhen Shumatt Technology Co., Ltd

1.0

0445110290 Injector CRI1-13 Technical File

#### all all all and All All 1.1. 0445110290 Injector's Basic Information

| state st    | China made new high quality diesel injector 0445110290 fuel injector CRI1-13 |
|-------------|------------------------------------------------------------------------------|
| SKU 1       | G1W2445110290                                                                |
| SKU 2 SKU 2 | DGH130445110290                                                              |
|             |                                                                              |