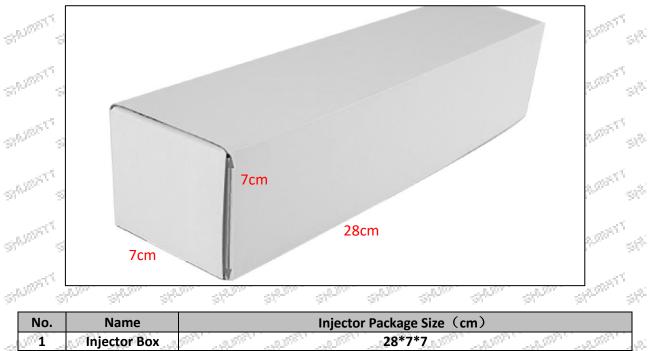

. 198<sup>77</sup>

1.5.0445110290 Injector's Specifications and Dimensions

Injector Size: 21.5cm\*4 cm \*4 cm = 344cm<sup>3</sup> (L\*W\*H=V) Injector Net Weight: 0.55kg Gross Weight: 0.6kg Injector Quality: China Made Brand New Package Size: 28cm\*7 cm \*7 cm = 1372 cm<sup>3</sup> Injector Type: Diesel Common Rail Injector MOQ: 4 Pieces